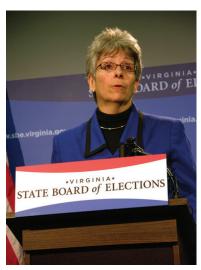

### **Virginia State Board of Elections**

Managers of the election

- 1. SBE Logotype
- 2. Podium sign and backdrop
- 3. TV backdrop sign
- 4. SBE lobby sign

1

2.