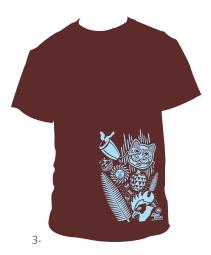

### Celebrating Hispanic culture

- 1. Festival logotype
- 2. Comida (food) poster, 1 of 4
- 3. Commemorative T-shirt
- 4. Festival vendor

2