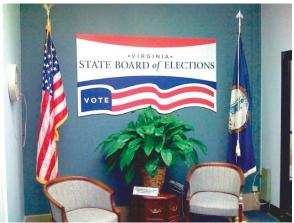

### **Virginia State Board of Elections**

Managers of the election

- 1. SBE Logotype
- 2. Podium sign and backdrop
- 3. TV backdrop sign
- 4. SBE lobby sign

1

2.