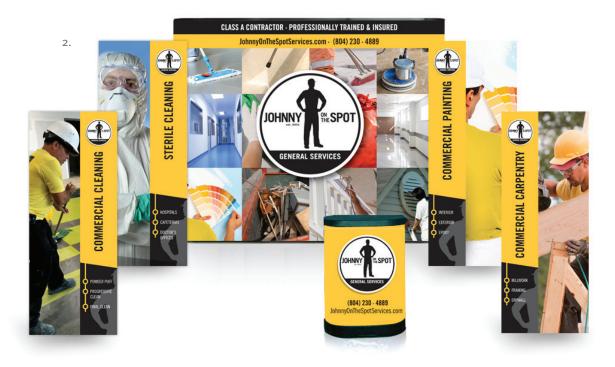

# Johnny on the Spot Services

Residential & Commercial Contractor

- 1. Banners
- 2. Exhibition display system