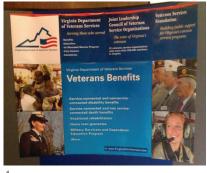

### **Department of Veterans Services**

Meeting the needs of Virginia's service men and women

- 1. Nine panel presentation following a modular grid system
- 2. DVs unit highlights
- 3. Modular grid variations
- 4. On-site photo of display

Panels are removable